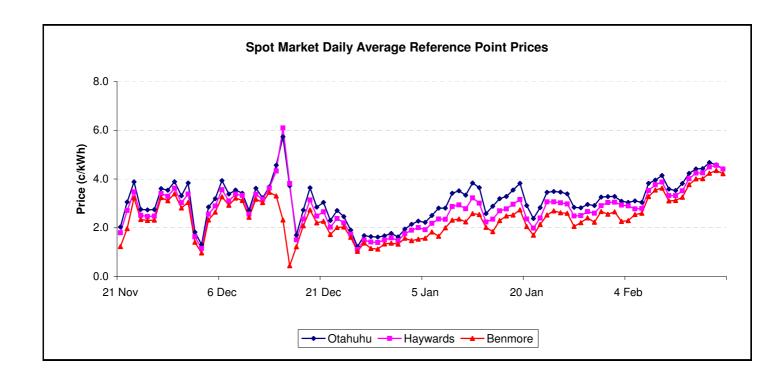

| Daily Average Reference Price (c/kWh) |      |      |      |      |      |      |       |       |  |  |  |
|---------------------------------------|------|------|------|------|------|------|-------|-------|--|--|--|
| Otahuhu                               | 3.53 | 3.81 | 4.23 | 4.42 | 4.43 | 4.67 | 4.58  | 4.41  |  |  |  |
| Haywards                              | 3.32 | 3.51 | 4.02 | 4.24 | 4.25 | 4.49 | 4.56  | 4.40  |  |  |  |
| Benmore                               | 3.12 | 3.25 | 3.77 | 4.01 | 4.02 | 4.24 | 4.35  | 4.22  |  |  |  |
| Haywards 1 month ago                  | 2.23 | 2.35 | 2.69 | 2.77 | 2.96 | 3.16 | 2.36  | 1.98  |  |  |  |
| Haywards 1 year ago                   | 4.09 | 7.11 | 7.13 | 8.18 | 8.53 | 9.28 | 10.64 | 10.39 |  |  |  |